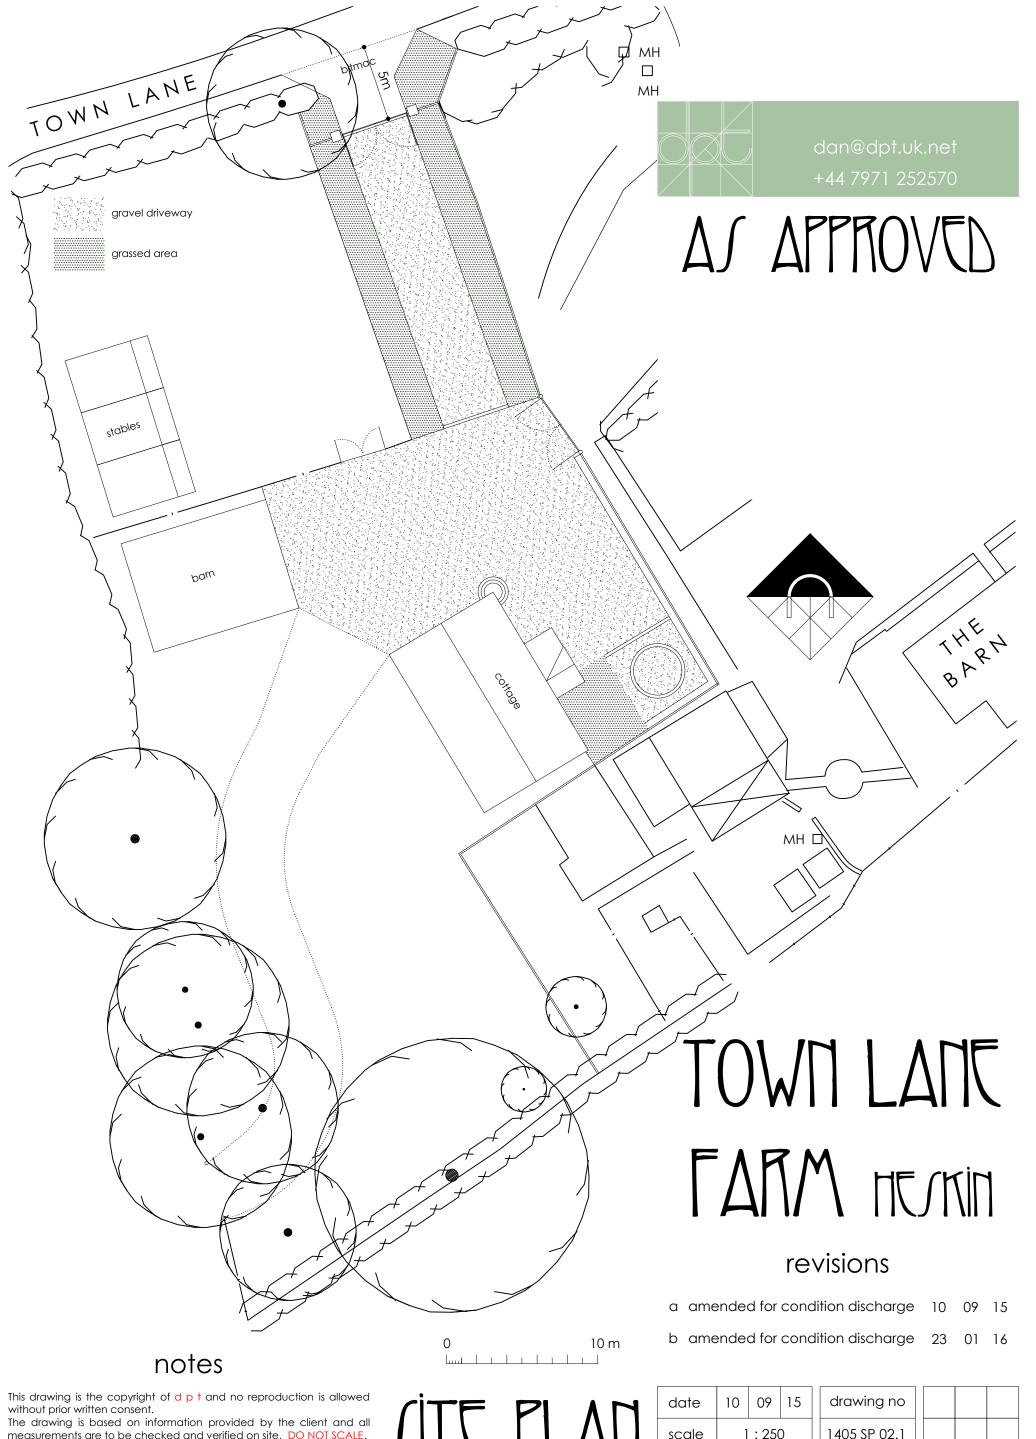

T PLAN

| date  | 10    | 09 | 15 | drawing no   |   |  |  |  |  |
|-------|-------|----|----|--------------|---|--|--|--|--|
| scale | 1:250 |    |    | 1405 SP 02.1 |   |  |  |  |  |
| drawn | d     | р  | t  | а            | b |  |  |  |  |