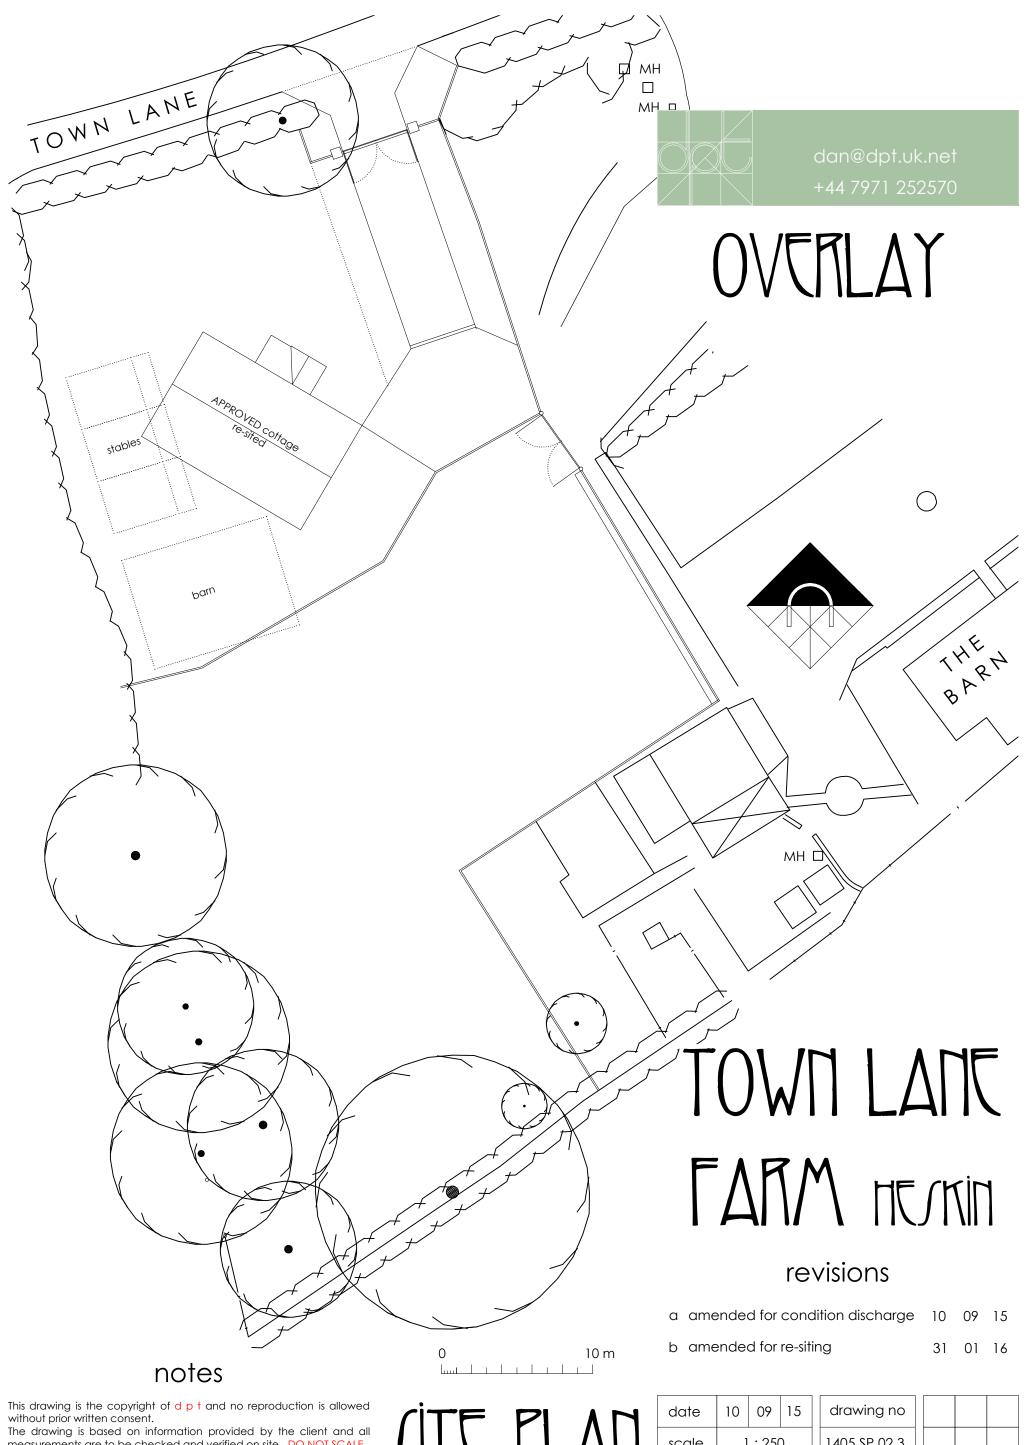

measurements are to be checked and verified on site. DO NOT SCALE. The drawing has been prepared on the basis that the client or his agent will prepare a full site and services appraisal to ensure that all existing services are located and any works take these into account.

| date  | 10    | 09 | 15 | drawing no   |   |  |  |  |  |
|-------|-------|----|----|--------------|---|--|--|--|--|
| scale | 1:250 |    |    | 1405 SP 02.3 |   |  |  |  |  |
| drawn | d     | р  | t  | а            | b |  |  |  |  |