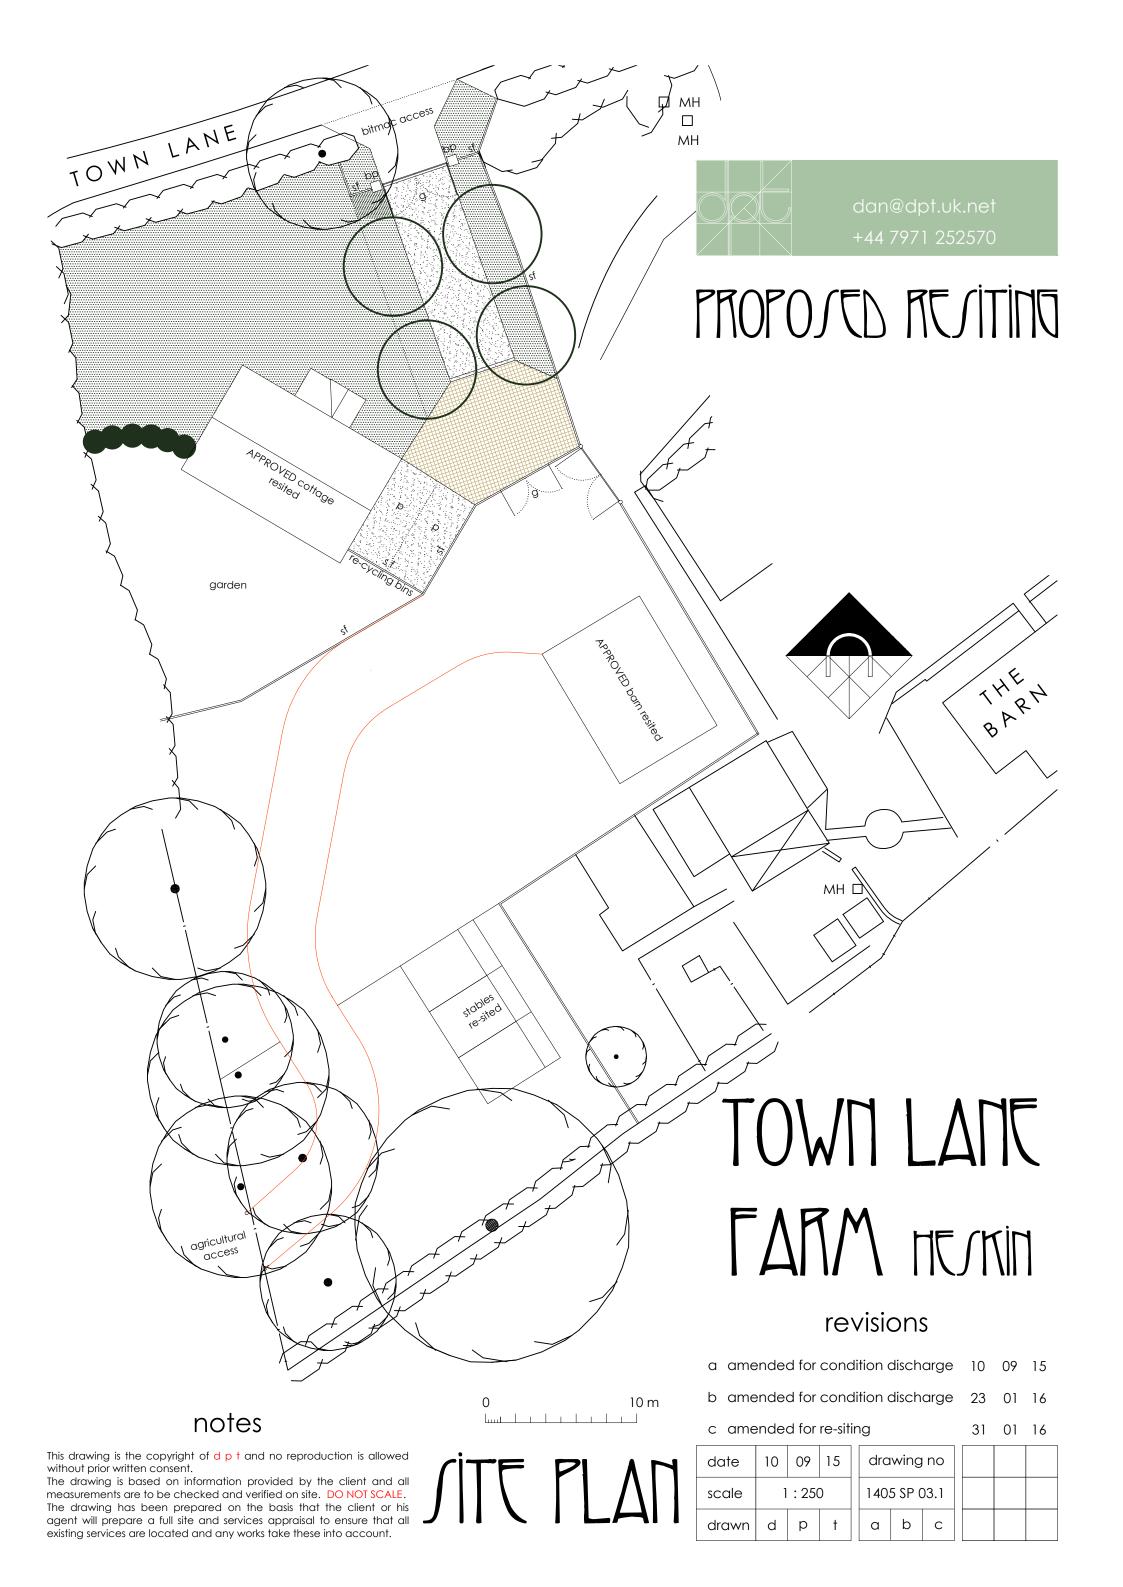

measurements are to be checked and verified on site. DO NOT SCALE. The drawing has been prepared on the basis that the client or his agent will prepare a full site and services appraisal to ensure that all existing services are located and any works take these into account.